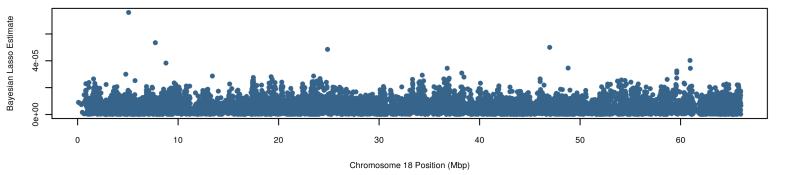

# **BLR Results**

Johnes - Bayesian Lasso Estimates - ysd\*abs(bF) - 100000 iterations



#### Johnes - Bayesian Lasso Estimates - ysd\*abs(bF) - 1e+05 iterations



### Johnes - Bayesian Lasso Estimates - ysd\*abs(bF) - 1e+05 iterations





#### Johnes - Bayesian Lasso Estimates - ysd\*abs(bF) - 1e+05 iterations



Chromosome 4 Position (Mbp)





## Johnes - Bayesian Lasso Estimates - ysd\*abs(bF) - 1e+05 iterations



# Johnes - Bayesian Lasso Estimates - ysd\*abs(bF) - 1e+05 iterations







Chromosome 9 Position (Mbp)













Chromosome 13 Position (Mbp)





Chromosome 14 Position (Mbp)







#### Johnes - Bayesian Lasso Estimates - ysd\*abs(bF) - 1e+05 iterations







Chromosome 19 Position (Mbp)





## Johnes - Bayesian Lasso Estimates - ysd\*abs(bF) - 1e+05 iterations









Chromosome 24 Position (Mbp)

















Chromosome 29 Position (Mbp)