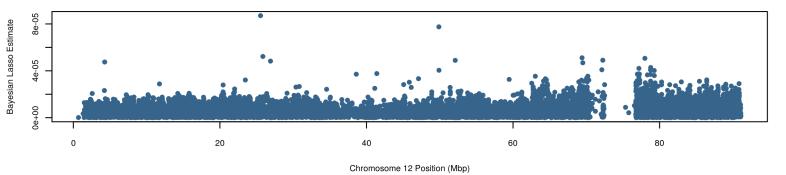

# Johnes - Bayesian Lasso Estimates - ysd\*abs(bF) - 1e+05 iterations

Chromosome 9 Position (Mbp)

Chromosome 13 Position (Mbp)

Chromosome 14 Position (Mbp)