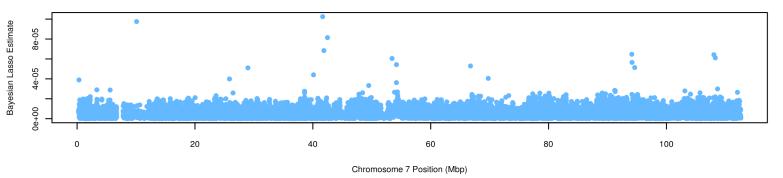

## Johnes - Bayesian Lasso Estimates - ysd\*abs(bF) - 1e+05 iterations

Chromosome 24 Position (Mbp)

Chromosome 29 Position (Mbp)