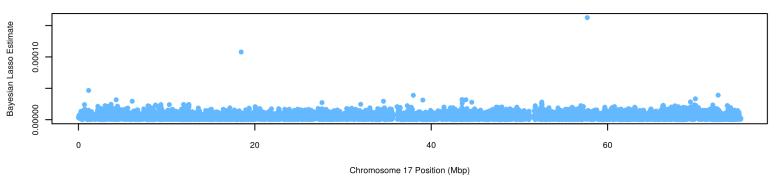

#### Johnes - Bayesian Lasso Estimates - ysd\*abs(bF) - 1e+05 iterations

Chromosome 19 Position (Mbp)