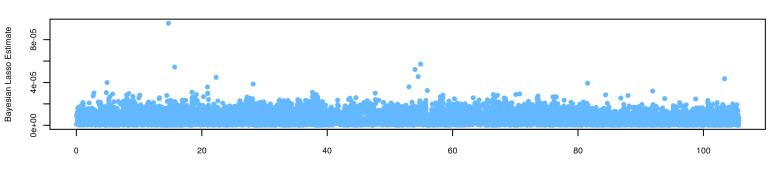

#### Johnes - Bayesian Lasso Estimates - ysd\*abs(bF) - 1e+05 iterations

Chromosome 4 Position (Mbp)