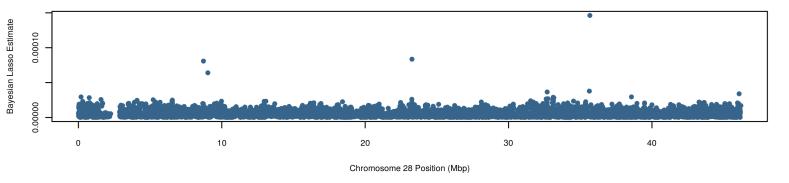

## Johnes - Bayesian Lasso Estimates - ysd\*abs(bF) - 1e+05 iterations

Chromosome 24 Position (Mbp)

Chromosome 29 Position (Mbp)