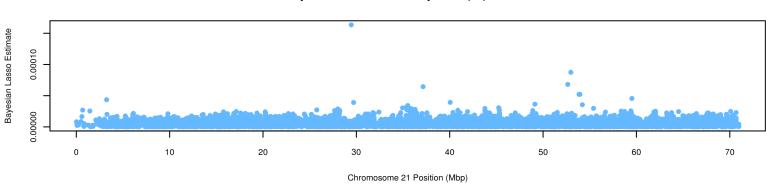

# **BLR Results**

Johnes - Bayesian Lasso Estimates - ysd\*abs(bF) - 100000 iterations



#### Johnes - Bayesian Lasso Estimates - ysd\*abs(bF) - 1e+05 iterations



### Johnes - Bayesian Lasso Estimates - ysd\*abs(bF) - 1e+05 iterations





#### Johnes - Bayesian Lasso Estimates - ysd\*abs(bF) - 1e+05 iterations



Chromosome 4 Position (Mbp)





## Johnes - Bayesian Lasso Estimates - ysd\*abs(bF) - 1e+05 iterations



# Johnes - Bayesian Lasso Estimates - ysd\*abs(bF) - 1e+05 iterations







Chromosome 9 Position (Mbp)













Chromosome 13 Position (Mbp)





Chromosome 14 Position (Mbp)







#### Johnes - Bayesian Lasso Estimates - ysd\*abs(bF) - 1e+05 iterations







Chromosome 19 Position (Mbp)





## Johnes - Bayesian Lasso Estimates - ysd\*abs(bF) - 1e+05 iterations









Chromosome 24 Position (Mbp)

















Chromosome 29 Position (Mbp)