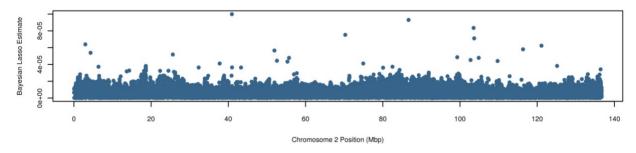

# **BLR Results**

Johnes - Bayesian Lasso Estimates - ysd\*abs(bF) - 100000 iterations



#### Johnes - Bayesian Lasso Estimates - ysd\*abs(bF) - 1e+05 iterations



### Johnes - Bayesian Lasso Estimates - ysd\*abs(bF) - 1e+05 iterations





#### Johnes - Bayesian Lasso Estimates - ysd\*abs(bF) - 1e+05 iterations



Chromosome 4 Position (Mbp)





## Johnes - Bayesian Lasso Estimates - ysd\*abs(bF) - 1e+05 iterations



# Johnes - Bayesian Lasso Estimates - ysd\*abs(bF) - 1e+05 iterations







Chromosome 9 Position (Mbp)













Chromosome 13 Position (Mbp)





Chromosome 14 Position (Mbp)







#### Johnes - Bayesian Lasso Estimates - ysd\*abs(bF) - 1e+05 iterations







Chromosome 19 Position (Mbp)





## Johnes - Bayesian Lasso Estimates - ysd\*abs(bF) - 1e+05 iterations









Chromosome 24 Position (Mbp)

















Chromosome 29 Position (Mbp)