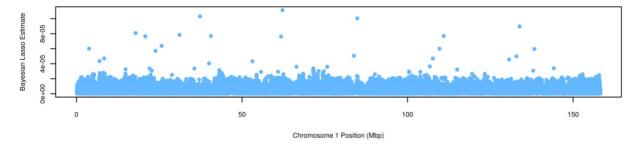

### Johnes - Bayesian Lasso Estimates - ysd\*abs(bF) - 1e+05 iterations

#### Johnes - Bayesian Lasso Estimates - ysd\*abs(bF) - 1e+05 iterations

Chromosome 4 Position (Mbp)