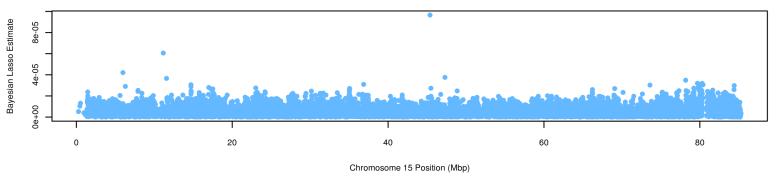

# Johnes - Bayesian Lasso Estimates - ysd\*abs(bF) - 1e+05 iterations

Chromosome 9 Position (Mbp)

Chromosome 13 Position (Mbp)

Chromosome 14 Position (Mbp)