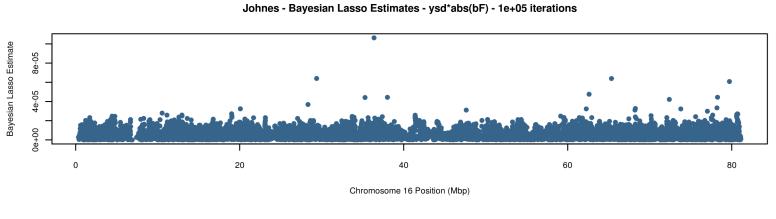

# **BLR Results**

Johnes - Bayesian Lasso Estimates - ysd\*abs(bF) - 100000 iterations



#### Johnes - Bayesian Lasso Estimates - ysd\*abs(bF) - 1e+05 iterations



### Johnes - Bayesian Lasso Estimates - ysd\*abs(bF) - 1e+05 iterations





#### Johnes - Bayesian Lasso Estimates - ysd\*abs(bF) - 1e+05 iterations



Chromosome 4 Position (Mbp)





## Johnes - Bayesian Lasso Estimates - ysd\*abs(bF) - 1e+05 iterations



# Johnes - Bayesian Lasso Estimates - ysd\*abs(bF) - 1e+05 iterations







Chromosome 9 Position (Mbp)













Chromosome 13 Position (Mbp)





Chromosome 14 Position (Mbp)







#### Johnes - Bayesian Lasso Estimates - ysd\*abs(bF) - 1e+05 iterations







Chromosome 19 Position (Mbp)





## Johnes - Bayesian Lasso Estimates - ysd\*abs(bF) - 1e+05 iterations









Chromosome 24 Position (Mbp)

















Chromosome 29 Position (Mbp)