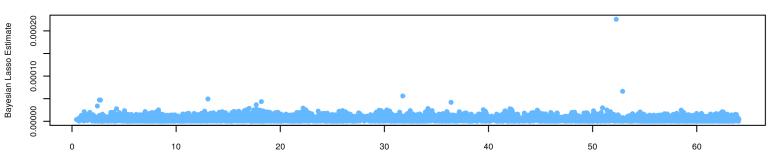

# **BLR Results**

Johnes - Bayesian Lasso Estimates - ysd\*abs(bF) - 100000 iterations



#### Johnes - Bayesian Lasso Estimates - ysd\*abs(bF) - 1e+05 iterations



### Johnes - Bayesian Lasso Estimates - ysd\*abs(bF) - 1e+05 iterations





#### Johnes - Bayesian Lasso Estimates - ysd\*abs(bF) - 1e+05 iterations



Chromosome 4 Position (Mbp)





## Johnes - Bayesian Lasso Estimates - ysd\*abs(bF) - 1e+05 iterations



# Johnes - Bayesian Lasso Estimates - ysd\*abs(bF) - 1e+05 iterations







Chromosome 9 Position (Mbp)













Chromosome 13 Position (Mbp)





Chromosome 14 Position (Mbp)







#### Johnes - Bayesian Lasso Estimates - ysd\*abs(bF) - 1e+05 iterations







Chromosome 19 Position (Mbp)





## Johnes - Bayesian Lasso Estimates - ysd\*abs(bF) - 1e+05 iterations









Chromosome 24 Position (Mbp)

















Chromosome 29 Position (Mbp)