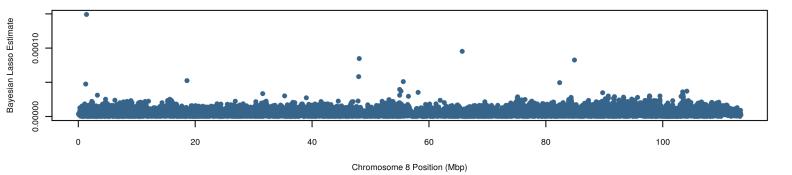

# **BLR Results**

Johnes - Bayesian Lasso Estimates - ysd\*abs(bF) - 100000 iterations



#### Johnes - Bayesian Lasso Estimates - ysd\*abs(bF) - 1e+05 iterations



### Johnes - Bayesian Lasso Estimates - ysd\*abs(bF) - 1e+05 iterations





#### Johnes - Bayesian Lasso Estimates - ysd\*abs(bF) - 1e+05 iterations



Chromosome 4 Position (Mbp)





## Johnes - Bayesian Lasso Estimates - ysd\*abs(bF) - 1e+05 iterations



# Johnes - Bayesian Lasso Estimates - ysd\*abs(bF) - 1e+05 iterations







Chromosome 9 Position (Mbp)













Chromosome 13 Position (Mbp)





Chromosome 14 Position (Mbp)







#### Johnes - Bayesian Lasso Estimates - ysd\*abs(bF) - 1e+05 iterations







Chromosome 19 Position (Mbp)





## Johnes - Bayesian Lasso Estimates - ysd\*abs(bF) - 1e+05 iterations









Chromosome 24 Position (Mbp)

















Chromosome 29 Position (Mbp)