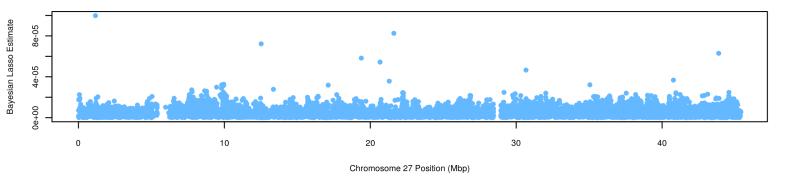

## Johnes - Bayesian Lasso Estimates - ysd\*abs(bF) - 1e+05 iterations

Chromosome 24 Position (Mbp)

Chromosome 29 Position (Mbp)