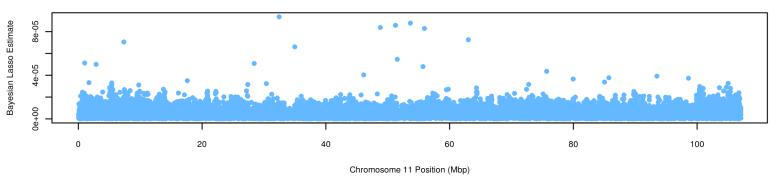

# Johnes - Bayesian Lasso Estimates - ysd\*abs(bF) - 1e+05 iterations

Chromosome 9 Position (Mbp)

Chromosome 13 Position (Mbp)

Chromosome 14 Position (Mbp)