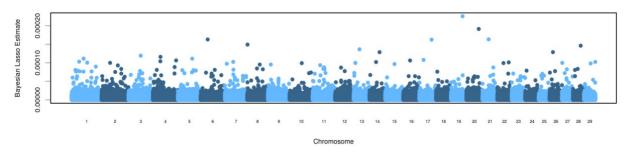

# **BLR Results**

Johnes - Bayesian Lasso Estimates - ysd\*abs(bF) - 100000 iterations

#### Johnes - Bayesian Lasso Estimates - ysd\*abs(bF) - 1e+05 iterations

### Johnes - Bayesian Lasso Estimates - ysd\*abs(bF) - 1e+05 iterations