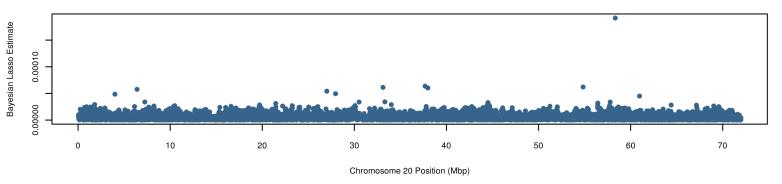

#### Johnes - Bayesian Lasso Estimates - ysd\*abs(bF) - 1e+05 iterations

Chromosome 4 Position (Mbp)