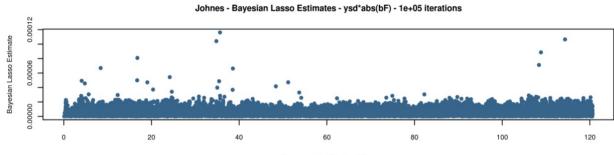

# **BLR Results**

Johnes - Bayesian Lasso Estimates - ysd\*abs(bF) - 100000 iterations

#### Johnes - Bayesian Lasso Estimates - ysd\*abs(bF) - 1e+05 iterations

### Johnes - Bayesian Lasso Estimates - ysd\*abs(bF) - 1e+05 iterations