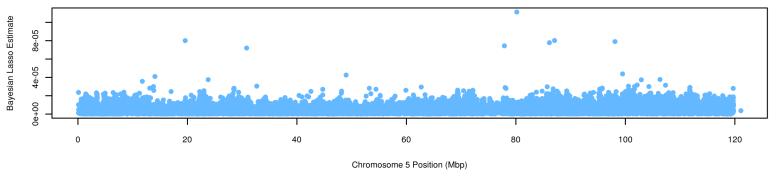

# **BLR Results**

Johnes - Bayesian Lasso Estimates - ysd\*abs(bF) - 100000 iterations



#### Johnes - Bayesian Lasso Estimates - ysd\*abs(bF) - 1e+05 iterations



### Johnes - Bayesian Lasso Estimates - ysd\*abs(bF) - 1e+05 iterations





#### Johnes - Bayesian Lasso Estimates - ysd\*abs(bF) - 1e+05 iterations



Chromosome 4 Position (Mbp)





## Johnes - Bayesian Lasso Estimates - ysd\*abs(bF) - 1e+05 iterations



# Johnes - Bayesian Lasso Estimates - ysd\*abs(bF) - 1e+05 iterations







Chromosome 9 Position (Mbp)













Chromosome 13 Position (Mbp)





Chromosome 14 Position (Mbp)







#### Johnes - Bayesian Lasso Estimates - ysd\*abs(bF) - 1e+05 iterations







Chromosome 19 Position (Mbp)





## Johnes - Bayesian Lasso Estimates - ysd\*abs(bF) - 1e+05 iterations









Chromosome 24 Position (Mbp)

















Chromosome 29 Position (Mbp)