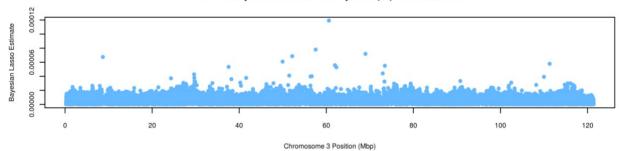

# **BLR Results**

Johnes - Bayesian Lasso Estimates - ysd\*abs(bF) - 100000 iterations



#### Johnes - Bayesian Lasso Estimates - ysd\*abs(bF) - 1e+05 iterations



### Johnes - Bayesian Lasso Estimates - ysd\*abs(bF) - 1e+05 iterations





#### Johnes - Bayesian Lasso Estimates - ysd\*abs(bF) - 1e+05 iterations



Chromosome 4 Position (Mbp)





## Johnes - Bayesian Lasso Estimates - ysd\*abs(bF) - 1e+05 iterations



# Johnes - Bayesian Lasso Estimates - ysd\*abs(bF) - 1e+05 iterations







Chromosome 9 Position (Mbp)













Chromosome 13 Position (Mbp)





Chromosome 14 Position (Mbp)







#### Johnes - Bayesian Lasso Estimates - ysd\*abs(bF) - 1e+05 iterations







Chromosome 19 Position (Mbp)





## Johnes - Bayesian Lasso Estimates - ysd\*abs(bF) - 1e+05 iterations









Chromosome 24 Position (Mbp)

















Chromosome 29 Position (Mbp)