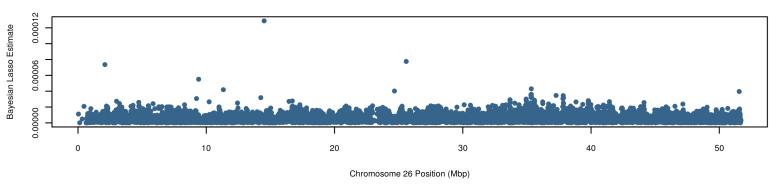

## Johnes - Bayesian Lasso Estimates - ysd\*abs(bF) - 1e+05 iterations

Chromosome 24 Position (Mbp)

Chromosome 29 Position (Mbp)