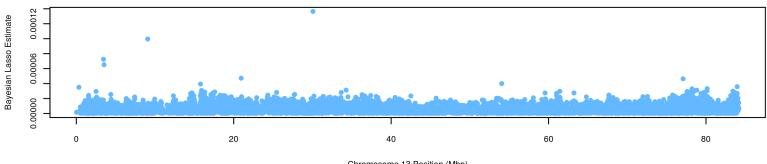

# Johnes - Bayesian Lasso Estimates - ysd\*abs(bF) - 1e+05 iterations

Chromosome 9 Position (Mbp)

Chromosome 13 Position (Mbp)

Chromosome 14 Position (Mbp)