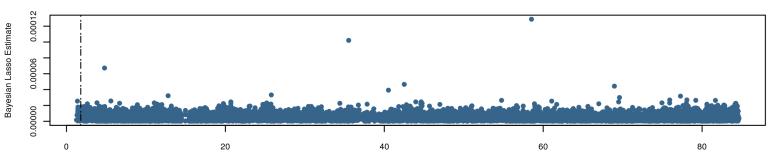

# Johnes - Bayesian Lasso Estimates - ysd\*abs(bF) - 1e+05 iterations

Chromosome 9 Position (Mbp)

Chromosome 13 Position (Mbp)

Chromosome 14 Position (Mbp)