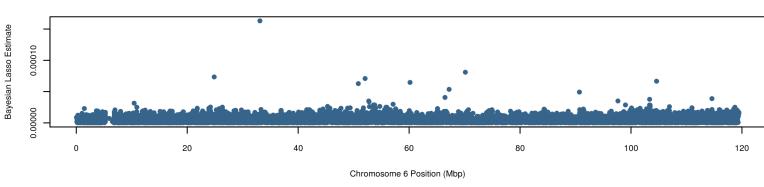

# Johnes - Bayesian Lasso Estimates - ysd\*abs(bF) - 1e+05 iterations

Chromosome 9 Position (Mbp)

Chromosome 13 Position (Mbp)

Chromosome 14 Position (Mbp)